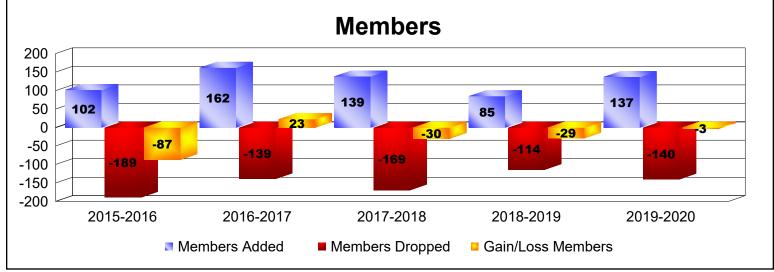

District 44 N As of June 2020 Cumulative

| Year      | New<br>Clubs | Dropped<br>Clubs | Gain/<br>Loss<br>Clubs | New<br>Members | Charter<br>Members | Reinstate<br>Members | Transfer<br>Members | Total<br>Member<br>Added | Total<br>Members<br>Dropped | Gain/<br>Loss<br>Members |
|-----------|--------------|------------------|------------------------|----------------|--------------------|----------------------|---------------------|--------------------------|-----------------------------|--------------------------|
| 2015-2016 | 0            | -3               | -3                     | 91             | 0                  | 4                    | 7                   | 102                      | -189                        | -87                      |
| 2016-2017 | 2            | 0                | 2                      | 109            | 43                 | 6                    | 4                   | 162                      | -139                        | 23                       |
| 2017-2018 | 1            | 0                | 1                      | 109            | 21                 | 1                    | 8                   | 139                      | -169                        | -30                      |
| 2018-2019 | 0            | -1               | -1                     | 74             | 1                  | 7                    | 3                   | 85                       | -114                        | -29                      |
| 2019-2020 | 1            | -1               | 0                      | 111            | 22                 | 1                    | 3                   | 137                      | -140                        | -3                       |
| Average   | 1            | -1               | 0                      | 99             | 17                 | 4                    | 5                   | 125                      | -150                        | -25                      |