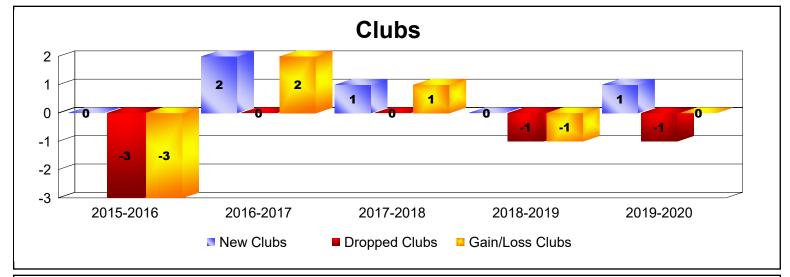

District 44 N As of June 2020 Cumulative

| Year      | New<br>Clubs | Dropped<br>Clubs | Gain/<br>Loss<br>Clubs | New<br>Members | Charter<br>Members | Reinstate<br>Members | Transfer<br>Members | Total<br>Member<br>Added | Total<br>Members<br>Dropped | Gain/<br>Loss<br>Members |
|-----------|--------------|------------------|------------------------|----------------|--------------------|----------------------|---------------------|--------------------------|-----------------------------|--------------------------|
| 2015-2016 | 0            | -3               | -3                     | 91             | 0                  | 4                    | 7                   | 102                      | -189                        | -87                      |
| 2016-2017 | 2            | 0                | 2                      | 109            | 43                 | 6                    | 4                   | 162                      | -139                        | 23                       |
| 2017-2018 | 1            | 0                | 1                      | 109            | 21                 | 1                    | 8                   | 139                      | -169                        | -30                      |
| 2018-2019 | 0            | -1               | -1                     | 74             | 1                  | 7                    | 3                   | 85                       | -114                        | -29                      |
| 2019-2020 | 1            | -1               | 0                      | 111            | 22                 | 1                    | 3                   | 137                      | -140                        | -3                       |
| Average   | 1            | -1               | 0                      | 99             | 17                 | 4                    | 5                   | 125                      | -150                        | -25                      |